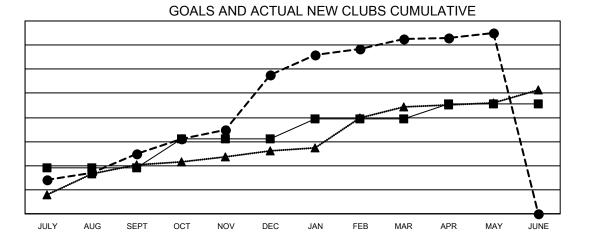

## GAT MONTHLY MEMBERSHIP PROGRESS REPORT

Multiple District 324

Results as of: 5/31/2021

LOCATION: INDIA

| Clubs                        |               |           |               | Members                      |                        |                         |                                                    |  |  |
|------------------------------|---------------|-----------|---------------|------------------------------|------------------------|-------------------------|----------------------------------------------------|--|--|
| RESULTS FOR 2020-2021        |               |           |               | RESULTS FOR 2020-2021        |                        |                         |                                                    |  |  |
| QUARTER                      | NEW CLUB GOAL | NEW CLUBS | DROPPED CLUBS | QUARTER                      | BER GROWTH NET<br>GOAL | MEMBER GROWTH<br>ACTUAL | DROPPED<br>MEMBERS ACTUAL<br>(including transfers) |  |  |
| JULY/AUG/SEPT<br>OCT/NOV/DEC | 38<br>24      | 50<br>65  | 13<br>4       | JULY/AUG/SEPT<br>OCT/NOV/DEC | 740<br>560             | 5,973<br>7,350          | 2,583<br>2,909                                     |  |  |
| JAN/FEB/MAR<br>APR/MAY/JUNE  | 17<br>12      | 30<br>5   | 75<br>0       | JAN/FEB/MAR<br>APR/MAY/JUNE  | 450<br>330             | 3,583<br>1,255          | 2,329<br>2,823                                     |  |  |