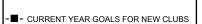

## GAT MONTHLY MEMBERSHIP PROGRESS REPORT

Multiple District 324

Results as of: 5/31/2021

LOCATION: INDIA

| Clubs                        |               |           |               | Members                      |                        |                         |                                                    |  |  |
|------------------------------|---------------|-----------|---------------|------------------------------|------------------------|-------------------------|----------------------------------------------------|--|--|
| RESULTS FOR 2020-2021        |               |           |               | RESULTS FOR 2020-2021        |                        |                         |                                                    |  |  |
| QUARTER                      | NEW CLUB GOAL | NEW CLUBS | DROPPED CLUBS | QUARTER                      | BER GROWTH NET<br>GOAL | MEMBER GROWTH<br>ACTUAL | DROPPED<br>MEMBERS ACTUAL<br>(including transfers) |  |  |
| JULY/AUG/SEPT<br>OCT/NOV/DEC | 38<br>24      | 50<br>65  | 13<br>4       | JULY/AUG/SEPT<br>OCT/NOV/DEC | 740<br>560             | 5,973<br>7,350          | 2,583<br>2,909                                     |  |  |
| JAN/FEB/MAR<br>APR/MAY/JUNE  | 17<br>12      | 30<br>5   | 75<br>0       | JAN/FEB/MAR<br>APR/MAY/JUNE  | 450<br>330             | 3,583<br>1,255          | 2,329<br>2,823                                     |  |  |