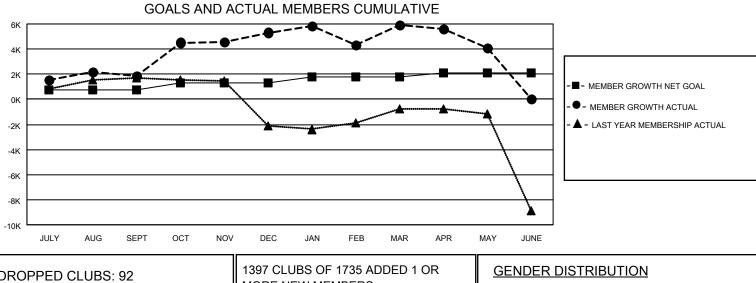

- CURRENT YEAR ACTUAL NEW CLUBS

- LAST YEAR ACTUAL NEW CLUBS

| DROPPED CLUBS: 92 |        | 1397 CLUBS OF 1735 ADDED 1 OR                  | GENDER DISTRIBUTION                                             |                 |        |
|-------------------|--------|------------------------------------------------|-----------------------------------------------------------------|-----------------|--------|
|                   |        | MORE NEW MEMBERS                               | MALE 51,879 (77.30%                                             |                 |        |
|                   |        |                                                | FEMALE                                                          | 15,235 (22.70%) |        |
| DROPPED MEMBERS   |        |                                                |                                                                 |                 |        |
| DECEASED          | 374    | CLICK HERE FOR CUMULATIVE                      | TOTAL FAMILY UNIT MEMBERS<br>FAMILY MEMBERS PAYING HALF<br>DUES |                 | 29,324 |
| CLUB CANCELLED    | 1,923  | MEMBERSHIP DATA                                |                                                                 |                 | 18,299 |
| OTHER             | 8,347  |                                                |                                                                 |                 |        |
| TOTAL             | 10,644 |                                                |                                                                 |                 |        |
| MPD0181           |        | ht 2021 Liona Cluba International All Bights [ | Decemicad                                                       | Baga            | 1 of 1 |